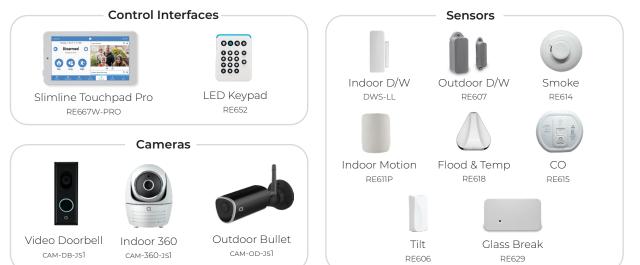

|
| Slimline Touchpad   |            |                        | x          | x           | x       | x                              |
| Long Life DWS       | хx         | ххх                    | ххх        |             | ххх     |                                |
| NanoMax DWS         |            |                        |            |             |         | ххх                            |
| Motion              | x          | x                      | x          |             | x       | x                              |
| Part Number         | CP-Starter | CP-Core-V<br>CP-Core-A | CP-Builder | CP-Takeover |         | CP-Platinum-V<br>CP-Platinum-A |

### **Customer Controls**



## Account Management



– Alula Connect Dealer Portal —

# ealer Portal —

## Accessories



## alula