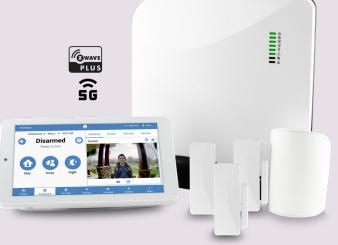

## **Connect+ Security System**

#### The easiest system to learn and install.

For Professional Security Dealers looking for a simple and high-value smart security system, Alula's Connect+ is straightforward to learn, operate and manage.

Built for a wide range of residential and small business applications, its unique wireless design makes it effortless for alarm dealers to maximize their time and save money by leveraging the industry's quickest installation and 5G-ready, on-demand cellular technology.

## Flexible kit offerings

Pre-programmed and pre-enrolled

|                     | Starter    | Core                   | Builder    | Takeover    | Premium | Platinum                       |
|---------------------|------------|------------------------|------------|-------------|---------|--------------------------------|
| Panel               | x          | x                      | x          | x           | x       | x                              |
| Cellular            |            | x                      |            | x           | x       | x                              |
| Z-Wave & Translator |            |                        |            | x           |         |                                |
| Z-Wave              |            |                        | x          |             | x       | x                              |
| LED Keypad          |            | x                      |            |             |         |                                |
| Slimline Touchpad   |            |                        | x          | x           | x       | x                              |
| Long Life DWS       | хx         | ххх                    | ххх        |             | ххх     |                                |
| NanoMax DWS         |            |                        |            |             |         | ххх                            |
| Motion              | x          | x                      | x          |             | x       | x                              |
| Part Number         | CP-Starter | CP-Core-V<br>CP-Core-A | CP-Builder | CP-Takeover |         | CP-Platinum-V<br>CP-Platinum-A |